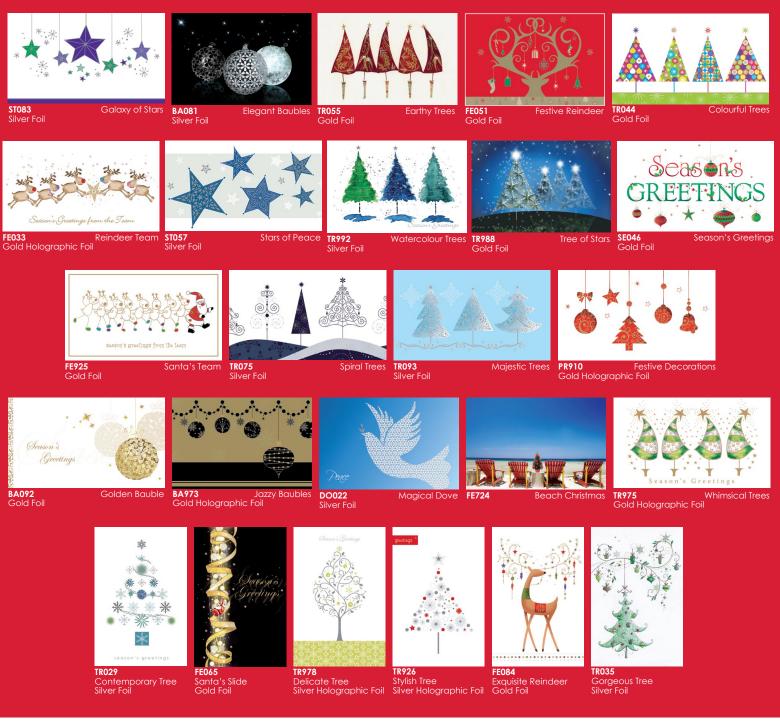

## **Corporate Christmas Cards**

## Personalise your cards and support Charity

10% OFF when you place your order before 2nd October
+ 5% OFF when you order online before 27th November

Order at christmascards4charity.com.au/csa or fax completed order form to 02 8305 0555 40c per card will be donated to Children's Safety Australia Inc.