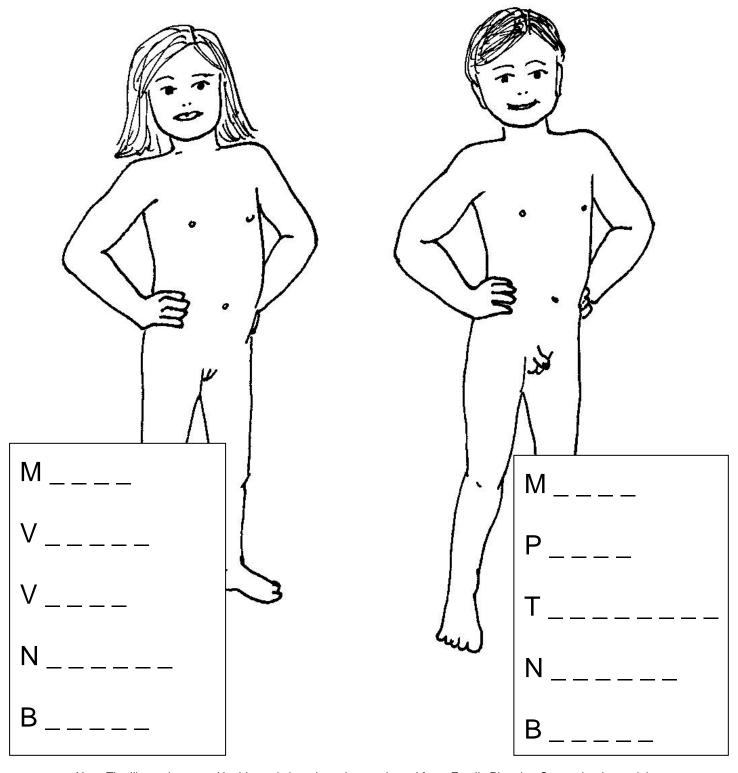

# Part A: My private parts

Instructions: Use the correct names to label the private parts of the boy and girl below.

Note: The illustrations used in this worksheet have been adapted from Family Planning Queensland materials.

### **PART A:**

Girl: Mouth; vagina; vulva; nipples; bottom

Boy: mouth; penis; testicles; nipples; bottom